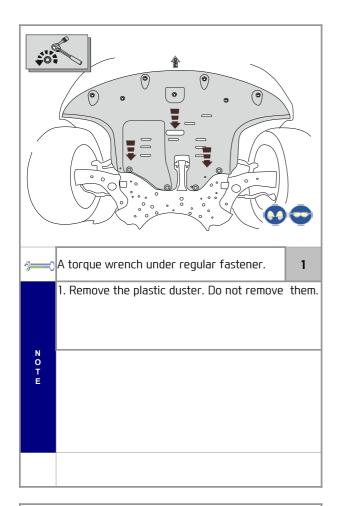

-|---|---------------------------|--|---|------------|
| A                     |             | В |            | C |  |             |  | D |                           |  | E |            |
| 1                     | Bracket     | 1 | Bracket    | 2 |  | SD 3003     |  | 2 | SD 3007                   |  | 2 | Bolt M8x25 |
| F                     |             | G | 0          | F |  | 0           |  | ı | Magranda (                |  |   |            |
| 4                     | Bolt M10x30 | 2 | Washer d=8 | 4 |  | Washer d=10 |  | 1 | Installation instructions |  |   |            |
|                       |             |   |            |   |  |             |  |   |                           |  |   |            |

| Hardware Kit Total |  |
|--------------------|--|
| 19                 |  |