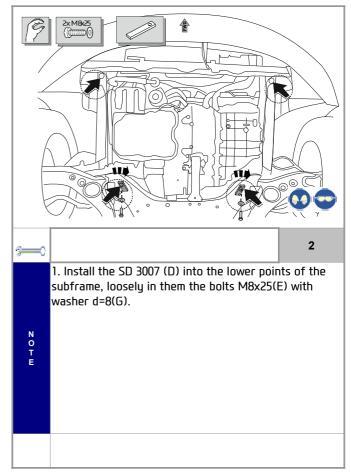

## Kit Overview

2

4

Washer d=8

Washer d=10

| Hardware Bag Overview |             |   |            |   |  |             |  |   |                           |  |   |            |
|-----------------------|-------------|---|------------|---|--|-------------|--|---|---------------------------|--|---|------------|
| A                     |             | В |            | C |  |             |  | D |                           |  | E |            |
| 1                     | Bracket     | 1 | Bracket    | 2 |  | SD 3003     |  | 2 | SD 3007                   |  | 2 | Bolt M8x25 |
| F                     |             | G | 0          | F |  | 0           |  | ı | Magranda (                |  |   |            |
| 4                     | Bolt M10x30 | 2 | Washer d=8 | 4 |  | Washer d=10 |  | 1 | Installation instructions |  |   |            |
|                       |             |   |            |   |  |             |  |   |                           |  |   |            |