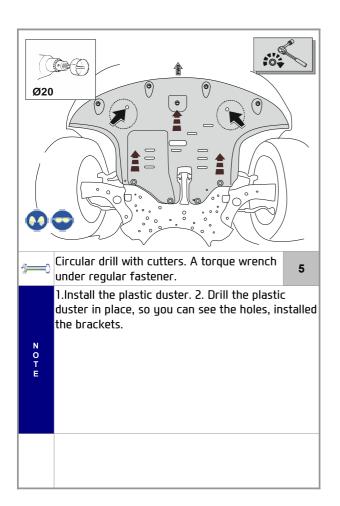

-------------------------|--|---|------------|
| A                     |             | В |            | C |  |             |  | D |                           |  | E |            |
| 1                     | Bracket     | 1 | Bracket    | 2 |  | SD 3003     |  | 2 | SD 3007                   |  | 2 | Bolt M8x25 |
| F                     |             | G | 0          | F |  | 0           |  | ı | Magranda (                |  |   |            |
| 4                     | Bolt M10x30 | 2 | Washer d=8 | 4 |  | Washer d=10 |  | 1 | Installation instructions |  |   |            |
|                       |             |   |            |   |  |             |  |   |                           |  |   |            |

| Hardware Kit Total |  |
|--------------------|--|
| 19                 |  |