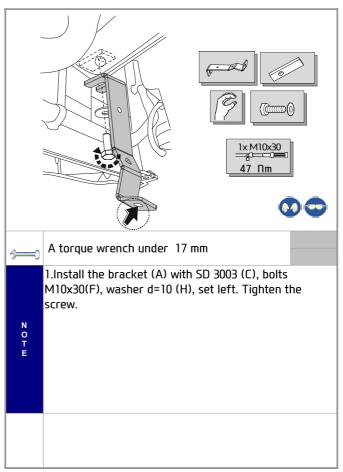

## Kit Overview

2

4

Washer d=8

Washer d=10

| Hardware Bag Overview |             |   |            |   |  |             |  |   |                           |  |   |            |
|-----------------------|-------------|---|------------|---|--|-------------|--|---|---------------------------|--|---|------------|
| A                     |             | В |            | C |  |             |  | D |                           |  | E |            |
| 1                     | Bracket     | 1 | Bracket    | 2 |  | SD 3003     |  | 2 | SD 3007                   |  | 2 | Bolt M8x25 |
| F                     |             | G | 0          | F |  | 0           |  | ı | Magranda (                |  |   |            |
| 4                     | Bolt M10x30 | 2 | Washer d=8 | 4 |  | Washer d=10 |  | 1 | Installation instructions |  |   |            |
|                       |             |   |            |   |  |             |  |   |                           |  |   |            |