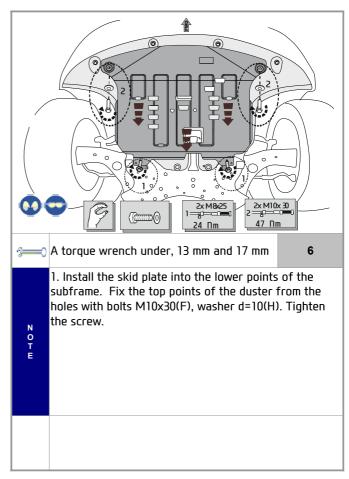

#### Notes to the Installer:

Read the entire installation pamphlet prior to beginning the installation of the accessory. Ensure that the vehicle is properly protected in the area that the accessory is to be installed. To prevent vehicle damage, never place tools on top of painted surfaces, seats, dash pad, console or floor carpet / mat. Always wear appropriate safety gear to include gloves and eye protection when required. Ambient temperature of front body kit and vehicle must be 60°F ~ 110°F.