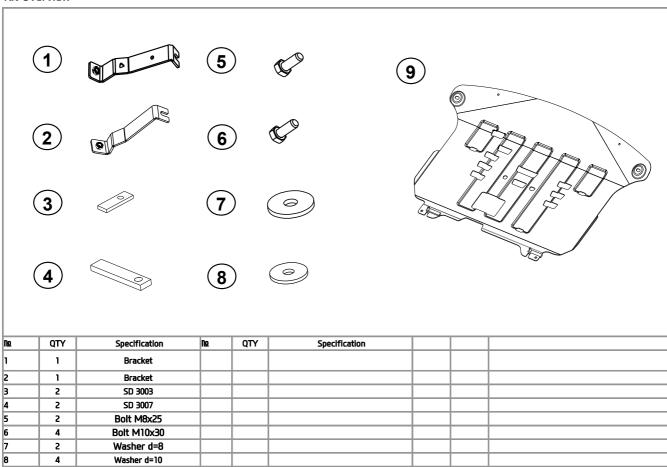

## Kit Overview

2

4

Washer d=8

Washer d=10

| Hardware Bag Overview |             |   |            |   |  |             |  |   |                           |  |   |            |
|-----------------------|-------------|---|------------|---|--|-------------|--|---|---------------------------|--|---|------------|
| A                     |             | В |            | C |  |             |  | D |                           |  | E |            |
| 1                     | Bracket     | 1 | Bracket    | 2 |  | SD 3003     |  | 2 | SD 3007                   |  | 2 | Bolt M8x25 |
| F                     |             | G | 0          | F |  | 0           |  | ı | Magranda (                |  |   |            |
| 4                     | Bolt M10x30 | 2 | Washer d=8 | 4 |  | Washer d=10 |  | 1 | Installation instructions |  |   |            |
|                       |             |   |            |   |  |             |  |   |                           |  |   |            |