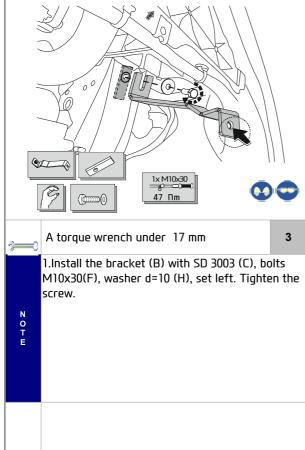

## Kit Overview

2

4

Washer d=8

Washer d=10

| Hardware Bag Overview |             |   |            |   |  |             |  |   |                           |  |   |            |
|-----------------------|-------------|---|------------|---|--|-------------|--|---|---------------------------|--|---|------------|
| A                     |             | В |            | C |  |             |  | D |                           |  | E |            |
| 1                     | Bracket     | 1 | Bracket    | 2 |  | SD 3003     |  | 2 | SD 3007                   |  | 2 | Bolt M8x25 |
| F                     |             | G | 0          | F |  | 0           |  | ı | Magranda (                |  |   |            |
| 4                     | Bolt M10x30 | 2 | Washer d=8 | 4 |  | Washer d=10 |  | 1 | Installation instructions |  |   |            |
|                       |             |   |            |   |  |             |  |   |                           |  |   |            |